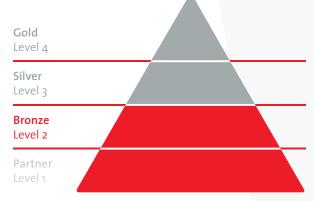

#### Classification

Depending on your level of commitment to us you will be assigned to one of our partnership levels. Each level offers unique benefits and advantages for you. The higher your level of commitment to us, the more benefits you will receive.

# How do you reach the DEVELOP Bronze Partner level?

We are offering you a programme that is fair, open and transparent when it comes to determining your partnership level. This, in turn, decides the level of benefits you are entitled to.

The more criteria you fulfil, the higher your partnership level will be and the more benefits you will receive.

- > Do this ...
- > Do this ...
- > Do this ...