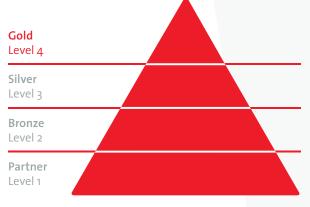

#### Classification

Depending on your level of commitment to us you will be assigned to one of our partnership levels. Each level offers unique benefits and advantages for you. The higher your level of commitment to us, the more benefits you will receive.

### **DEVELOP Gold Partner**

This is the highest level of DEVELOP Partnership.

As a Gold Partner you have made a clear commitment to partnering with Develop and demonstrate an in-depth knowledge of our products and solutions. In return, you receive the most generous benefits of all partnership levels.

# How do you reach the DEVELOP Gold Partner level?

We are offering you a programme that is fair, open and transparent when it comes to determining your partnership level. This, in turn, decides the level of benefits you are entitled to.