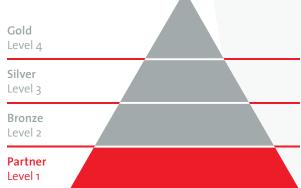

Depending on your level of commitment to us you will be assigned to one of our partnership levels. Each level offers unique benefits and advantages for you. The higher your level of commitment to us, the more benefits you will receive.

#### **DEVELOP Partner level**

This is the first step as a DEVELOP Partner.

As a Partner you have agreed to work with Develop and taken the first hurdle towards a sustainable partnership. In return, we introduce you to some benefits.

# How do you reach the DEVELOP Partner level?

We are offering you a programme that is fair, open and transparent when it comes to determining your partnership level. This, in turn, decides the level of benefits you are entitled to.

The more criteria you fulfil, the higher your partnership level will be and the more benefits you will receive.

- > Do this ...
- > Do this ...
- > Do this ...