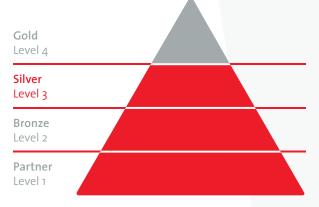

#### Classification

Depending on your level of commitment to us you will be assigned to one of our partnership levels. Each level offers unique benefits and advantages for you. The higher your level of commitment to us, the more benefits you will receive.

### **DEVELOP Silver Partner**

This is the third level of DEVELOP Partnership.

Your increased commitment earns you a number of additional benefits. Silver Partners have access to things like more free training and marketing materials.

# How do you reach the DEVELOP Silver Partner level?

We are offering you a programme that is fair, open and transparent when it comes to determining your partnership level. This, in turn, decides the level of benefits you are entitled to.

The more criteria you fulfil, the higher your partnership level will be and the more benefits you will receive.

- > Do this ...
- > Do this ...
- > Do this ...